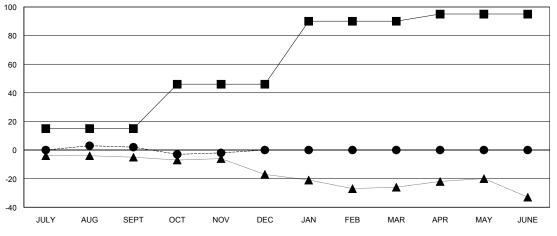

### GOALS AND ACTUAL NEW CLUBS CUMULATIVE

#### GOALS AND ACTUAL MEMBERS CUMULATIVE

| -■-   | CURRENT YEAR GOALS FOR NEW |
|-------|----------------------------|
| MEMAD | EDE                        |

CURRENT YEAR ACTUAL MEMBERS

- ▲ - LAST YEAR ACTUAL MEMBERS